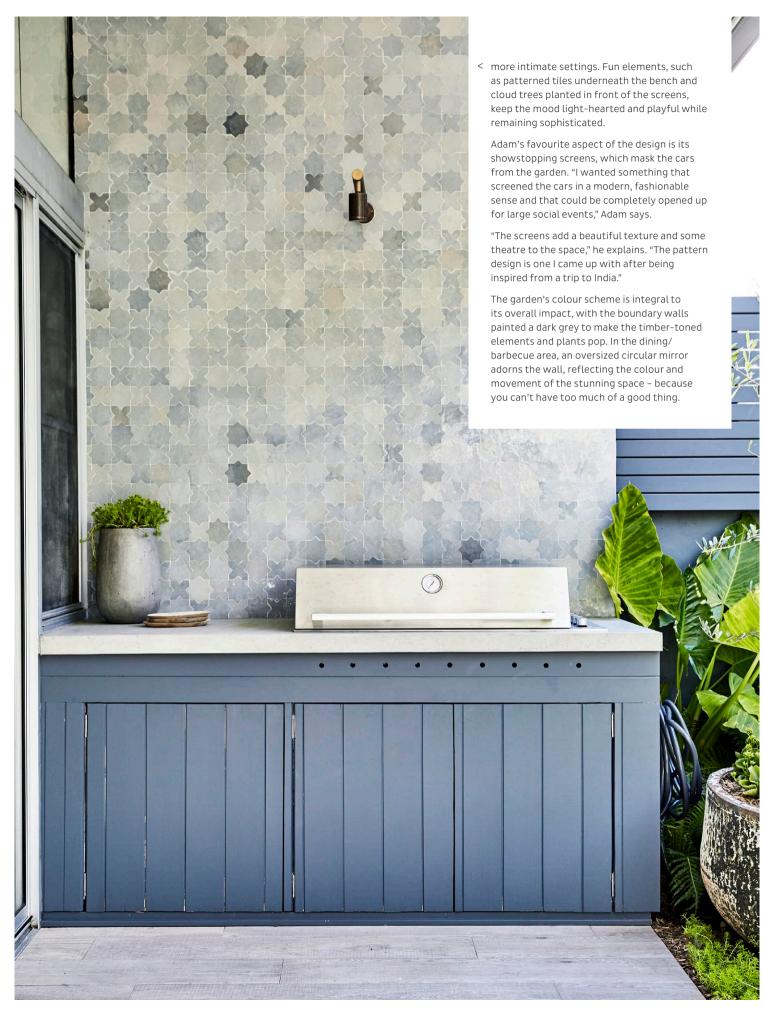

Adam says the only real challenge in designing the project was to fit so much into a small space. As such, plants were chosen carefully - including the large bird of paradise, olive tree, buxus ball and elephant ears – with light and aspect in mind.

While the garden is low maintenance, Adam says the client has fallen in love with gardening and finds that it grounds her, alleviates stress and helps her relax.

To tie together the outdoor space with the interior of the house, large-format timber-look tiles were used as paving, and mondo grass planted between as a hardier, stylish alternative to grass. Beautifully complementing the tiles, an L-shaped bench seat creates a space for friends to congregate or for "it's crucial to select plants for the right position so the family to sprawl out, while smaller tables offer >