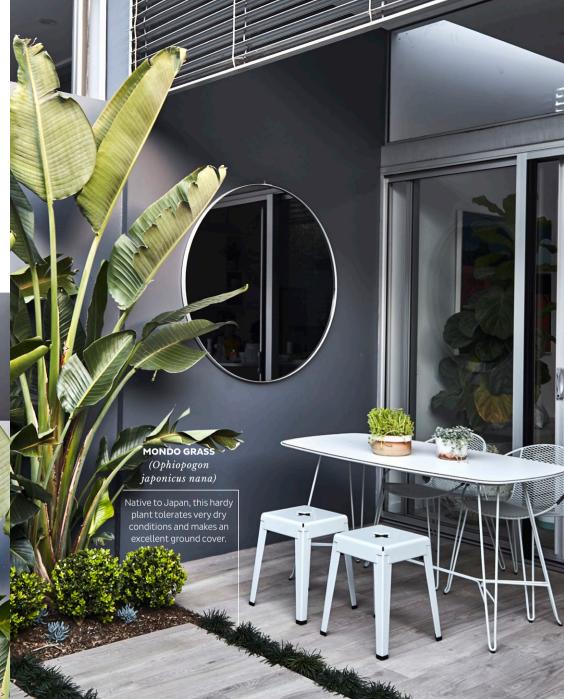

While the garden is low maintenance, Adam says the client has fallen in love with gardening and finds that it grounds her, alleviates stress and helps her relax.

To tie together the outdoor space with the interior of the house, large-format timber-look tiles were used as paving, and mondo grass planted between as a hardier, stylish alternative to grass. Beautifully complementing the tiles, an L-shaped bench seat creates a space for friends to congregate or for "it's crucial to select plants for the right position so the family to sprawl out, while smaller tables offer >