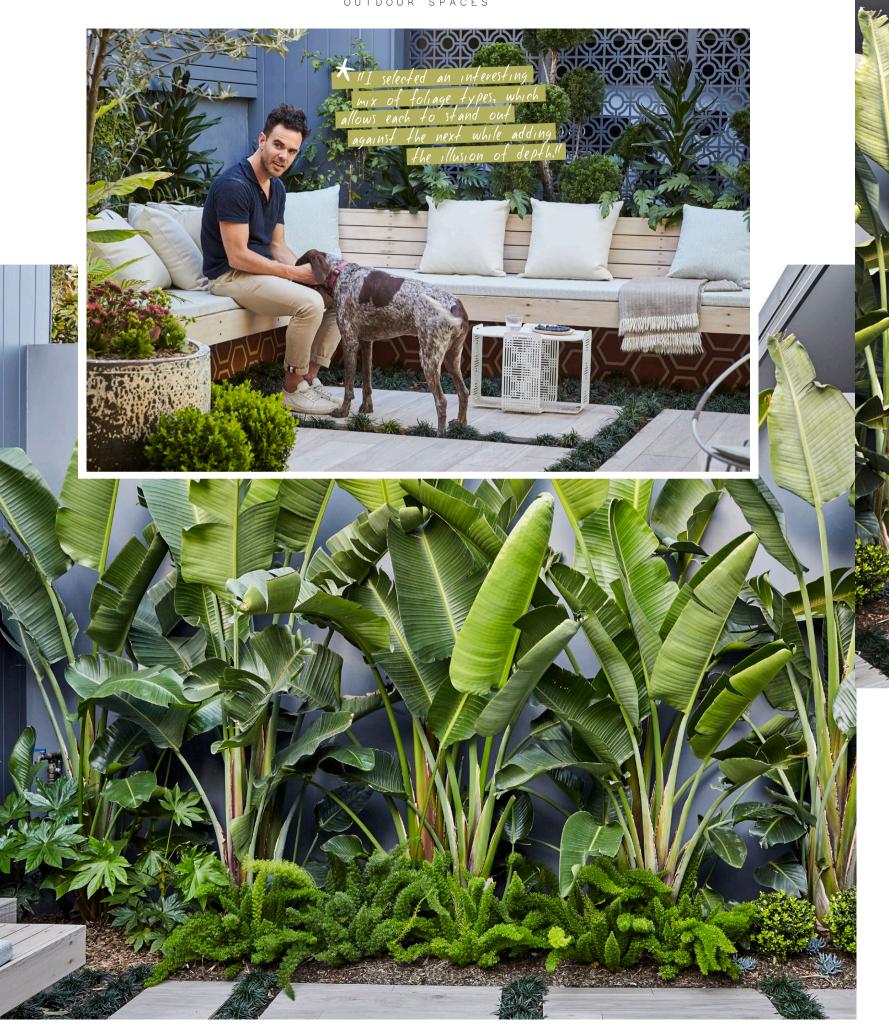

they thrive," Adam says. "Most of these plants don't flower abundantly, as our client was very allergic

"I selected an interesting mix of foliage types, which allows each to stand out against the next while adding the illusion of depth. The garden feels like there is much more planting in it than there