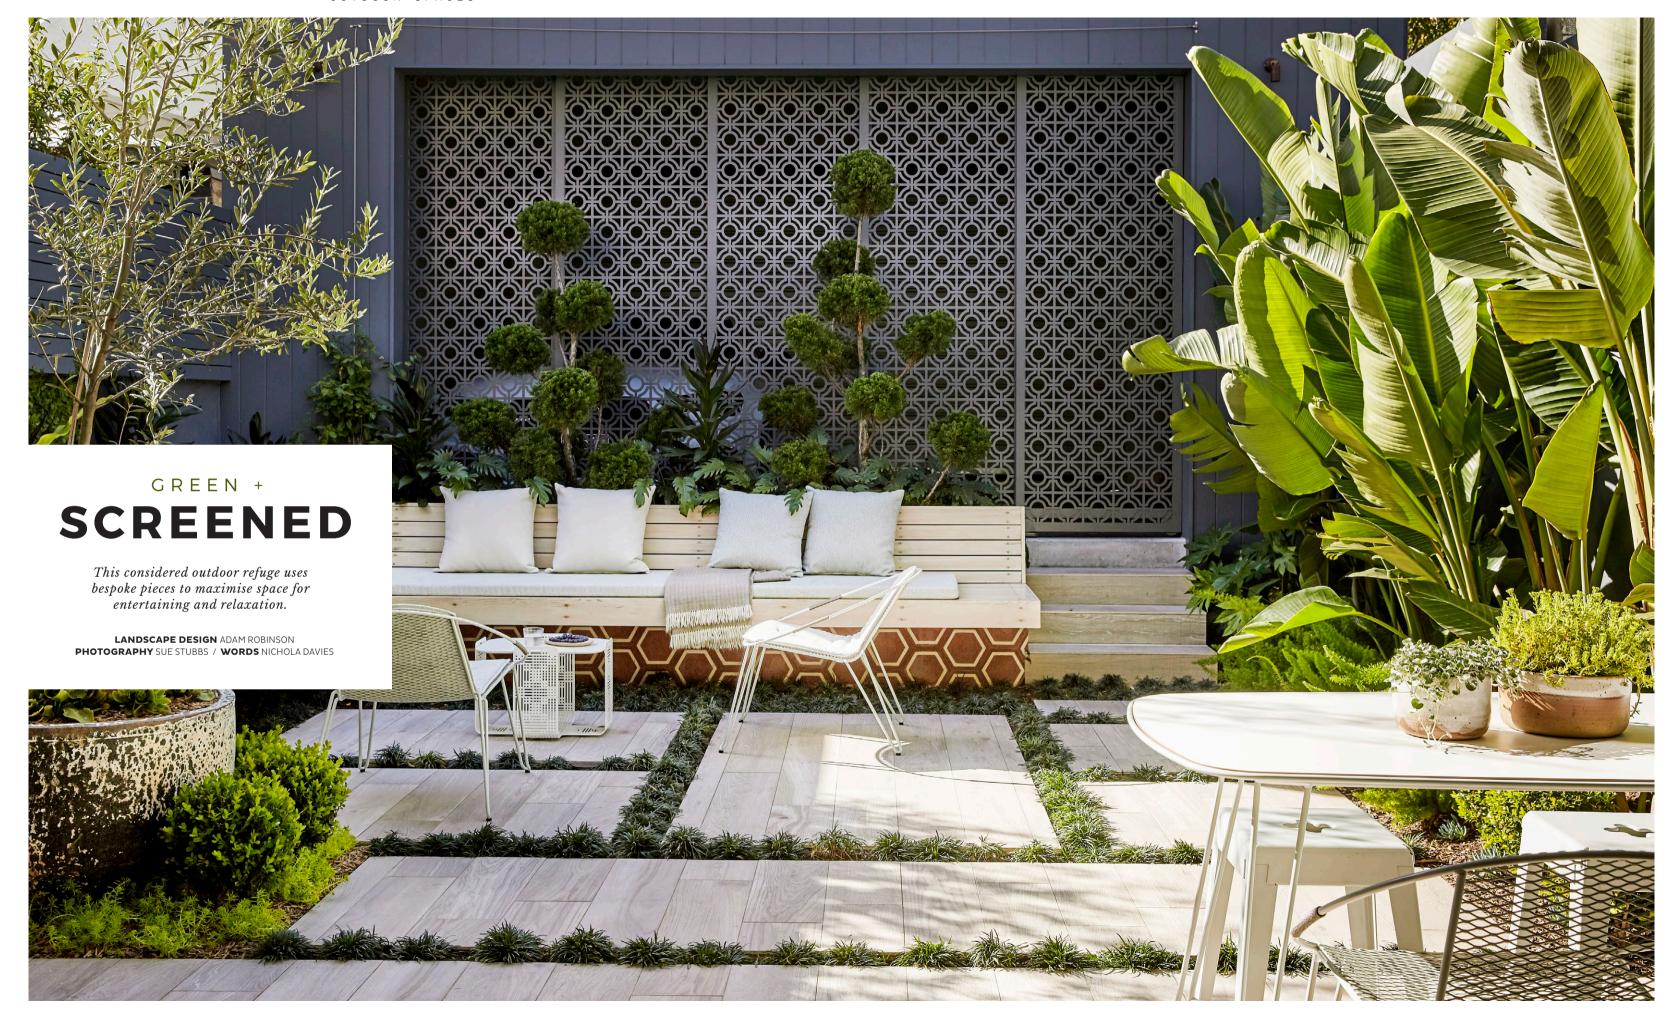

The homeowner's brief to Adam Robinson Design was to create an urban sanctuary – a lush, green multi-use space that would screen the view of parked cars in the carport and continue the playful and arty vibe from the home's interior to the outside. Over a year and a half, Adam realised that vision through an inspired, well-thoughtout design and strategically selected plants and materials.

Adam says the only real challenge in designing the project was to fit so much into a small space. As such, plants were chosen carefully - including the large bird of paradise, olive tree, buxus ball and elephant ears – with light and aspect in mind.

While the garden is low maintenance, Adam says the client has fallen in love with gardening and finds that it grounds her, alleviates stress and helps her relax.

To tie together the outdoor space with the interior of the house, large-format timber-look tiles were used as paving, and mondo grass planted between as a hardier, stylish alternative to grass. Beautifully complementing the tiles, an L-shaped bench seat creates a space for friends to congregate or for "it's crucial to select plants for the right position so the family to sprawl out, while smaller tables offer >