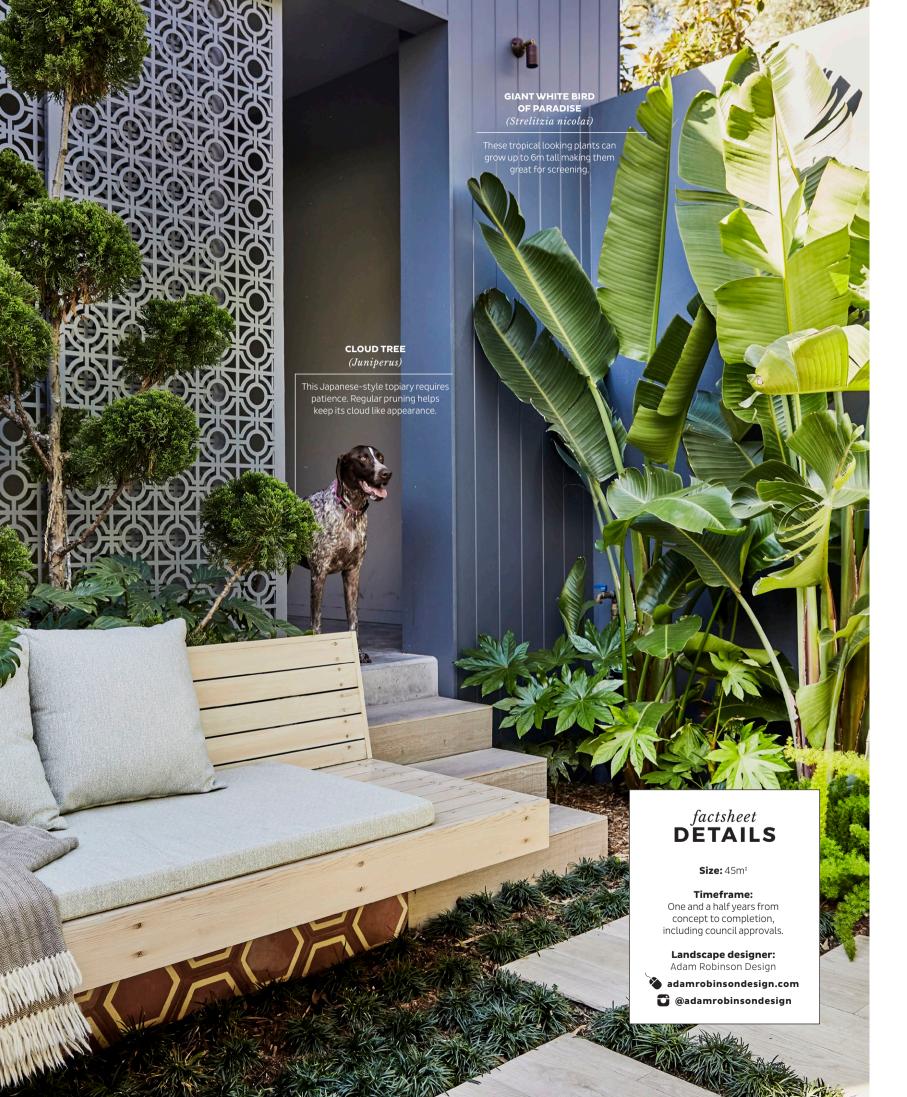

Adam says the only real challenge in designing the project was to fit so much into a small space. As such, plants were chosen carefully - including the large bird of paradise, olive tree, buxus ball and elephant ears – with light and aspect in mind.

While the garden is low maintenance, Adam says the client has fallen in love with gardening and finds that it grounds her, alleviates stress and helps her relax.

To tie together the outdoor space with the interior of the house, large-format timber-look tiles were used as paving, and mondo grass planted between as a hardier, stylish alternative to grass. Beautifully complementing the tiles, an L-shaped bench seat creates a space for friends to congregate or for "it's crucial to select plants for the right position so the family to sprawl out, while smaller tables offer >